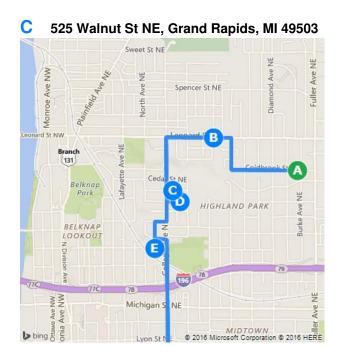

## bing maps

A 1071 Coldbrook St NE, Grand Rapids, MI 49503

56 min, 2.9 mi

**B** 728 Leonard St NE, Grand Rapids, MI 49503

Via Coldbrook St NE, Eastern Ave NE

- 525 Walnut St NE, Grand Rapids, MI 49503
- 537 Shirley St NE, Grand Rapids, MI 49503
- E 649 Sinclair Ave NE, Grand Rapids, MI 49503
- F 404 Fountain St NE, Grand Rapids, MI 49503