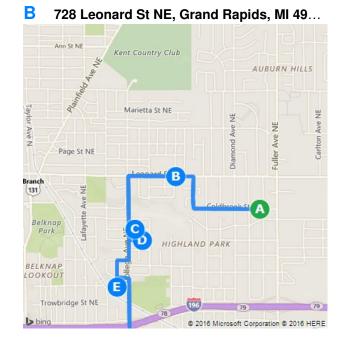

## bing maps

A 1071 Coldbrook St NE, Grand Rapids, MI 49503

56 min, 2.9 mi

**B** 728 Leonard St NE, Grand Rapids, MI 49503

Via Coldbrook St NE, Eastern Ave NE

- 525 Walnut St NE, Grand Rapids, MI 49503
- 537 Shirley St NE, Grand Rapids, MI 49503
- E 649 Sinclair Ave NE, Grand Rapids, MI 49503
- F 404 Fountain St NE, Grand Rapids, MI 49503