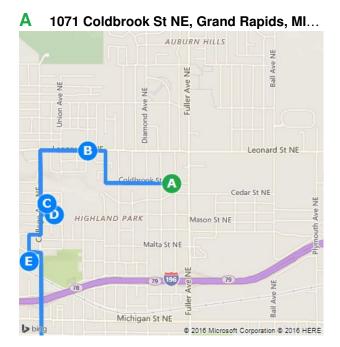

## bing maps

A 1071 Coldbrook St NE, Grand Rapids, MI 49503

56 min, 2.9 mi

**B** 728 Leonard St NE, Grand Rapids, MI 49503

Via Coldbrook St NE, Eastern Ave NE

- 525 Walnut St NE, Grand Rapids, MI 49503
- 537 Shirley St NE, Grand Rapids, MI 49503
- E 649 Sinclair Ave NE, Grand Rapids, MI 49503
- F 404 Fountain St NE, Grand Rapids, MI 49503