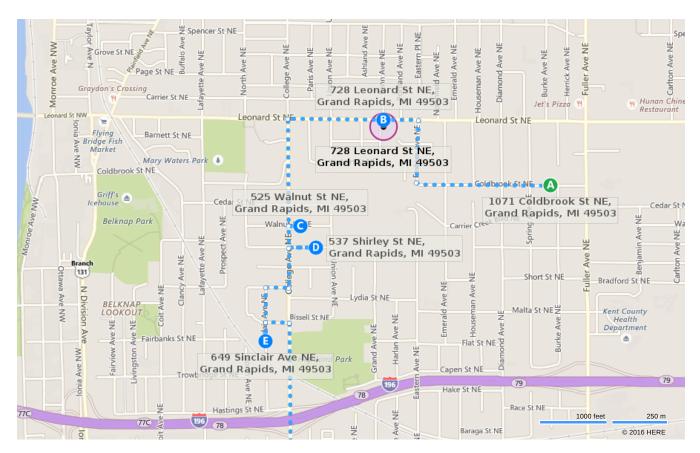

## bing maps

A 1071 Coldbrook St NE, Grand Rapids, MI 49503

56 min, 2.9 mi

**B** 728 Leonard St NE, Grand Rapids, MI 49503

Via Coldbrook St NE, Eastern Ave NE

- 525 Walnut St NE, Grand Rapids, MI 49503
- 537 Shirley St NE, Grand Rapids, MI 49503
- E 649 Sinclair Ave NE, Grand Rapids, MI 49503
- F 404 Fountain St NE, Grand Rapids, MI 49503